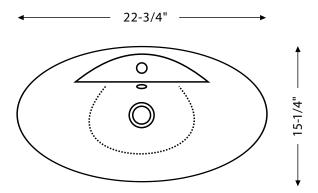

## **Features:**

- Single faucet hole
- · Overflow drain with included chrome cap

Material: Vitreous china

Installation: Above-counter or countertop

Dimensions: 22-3/4" W x 15-1/4" L x 8-1/2" D

Strainer not included