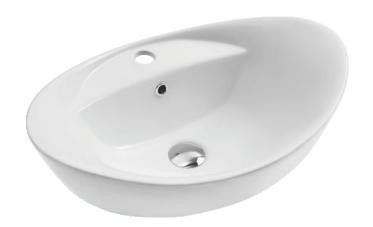

## SPECIFICATIONS

Transform your bathroom into a home spa environment. This sink adds a peaceful feeling to any bathroom with its minimalist style.

## **Features:**

- Single faucet hole
- · Overflow drain with included chrome cap

Material: Vitreous china

Installation: Above-counter or countertop

Dimensions: 22-3/4" W x 15-1/4" L x 8-1/2" D

Strainer not included