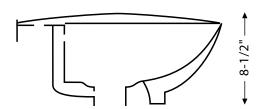

## SPECIFICATIONS

Transform your bathroom into a home spa environment. This sink adds a peaceful feeling to any bathroom with its minimalist style.

## **Features:**

- Single faucet hole
- · Overflow drain with included chrome cap

Material: Vitreous china

Installation: Above-counter or countertop

Dimensions: 22-3/4" W x 15-1/4" L x 8-1/2" D

Strainer not included